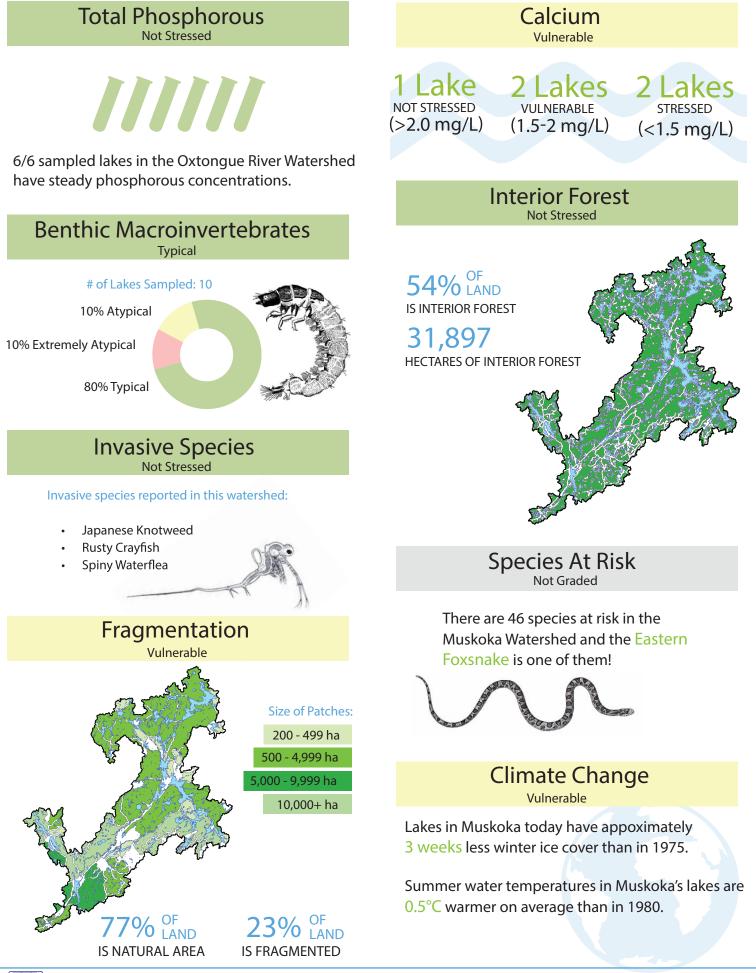

| 38                              | 28           |  |
| # of Dams |                          | % Wetland                  | % Protected Area<br>and (provincial parks, crown nature reserves, local land trusts) |                                 |              |  |
| 5         |                          | 5                          | 69                                                                                   |                                 |              |  |
|           |                          |                            |                                                                                      |                                 |              |  |



Dive deeper into the story map at www.muskokawatershed.org/reportcard-story-map





Dive deeper into the story map at www.muskokawatershed.org/reportcard-story-map