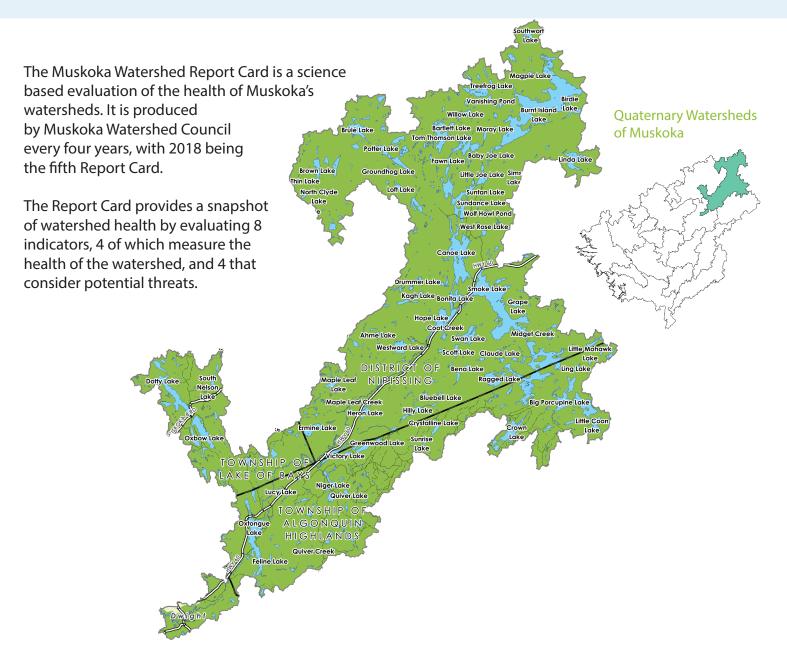

## Quaternary Watershed: OXTONGUE RIVER

## **Oxtonge River Watershed Stats:**

|           | Total Area<br>(hectares) | Largest Lake               |                                                                                      | # of Lakes<br>(over 8 hectares) | % Crown Land |  |
|-----------|--------------------------|----------------------------|--------------------------------------------------------------------------------------|---------------------------------|--------------|--|
|           | 60,716                   | Burnt Island Lake (966 ha) |                                                                                      | 38                              | 28           |  |
| # of Dams |                          | % Wetland                  | % Protected Area<br>and (provincial parks, crown nature reserves, local land trusts) |                                 |              |  |
| 5         |                          | 5                          | 69                                                                                   |                                 |              |  |
|           |                          |                            |                                                                                      |                                 |              |  |