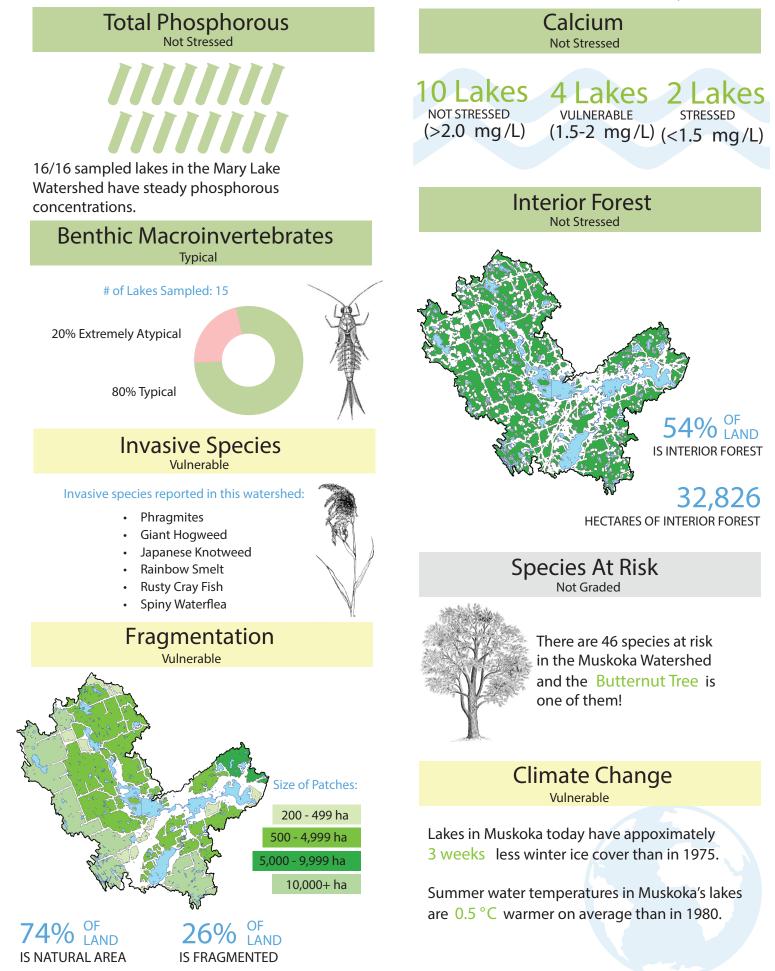

---|----------------------------------------------------------------------------------|---------------------------------|--------------|
|                          | 66,344 | Mary Lake (1,566 ha) |                                                                                  | 45                              | 5            |
| # of Dams                |        | % Wetland            | % Protected Area<br>(provincial parks, crown nature reserves, local land trusts) |                                 |              |
| б                        |        | 11                   |                                                                                  | 1                               |              |



Dive deeper into the story map at www.muskokawatershed.org/reportcard-story-map





Dive deeper into the story map at www.muskokawatershed.org/reportcard-story-map