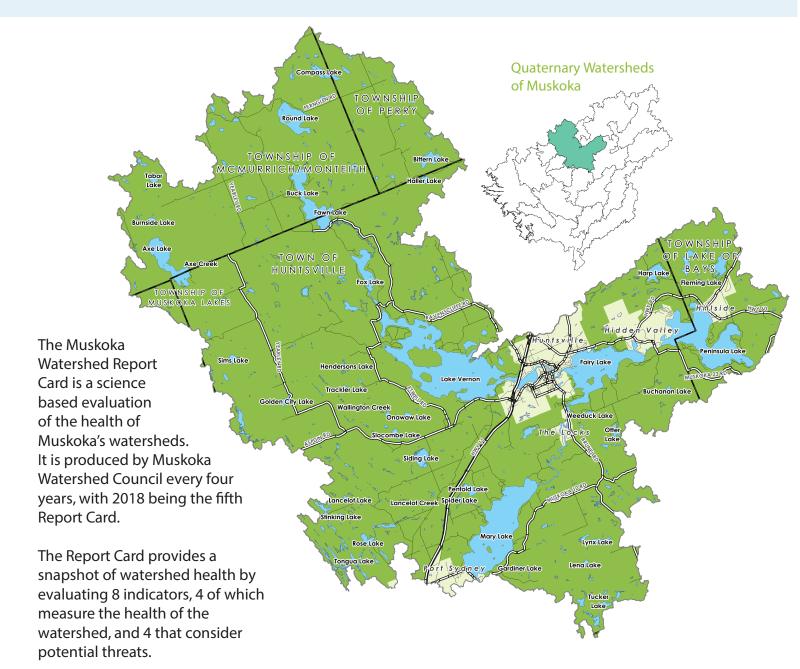

## **Quaternary Watershed:**

## MARY LAKE

## Mary Lake Watershed Stats:

| Total Area<br>(hectares) |        | Largest Lake         |                                                                                  | # of Lakes<br>(over 8 hectares) | % Crown Land |
|--------------------------|--------|----------------------|----------------------------------------------------------------------------------|---------------------------------|--------------|
|                          | 66,344 | Mary Lake (1,566 ha) |                                                                                  | 45                              | 5            |
| # of Dams                |        | % Wetland            | % Protected Area<br>(provincial parks, crown nature reserves, local land trusts) |                                 |              |
| б                        |        | 11                   |                                                                                  | 1                               |              |