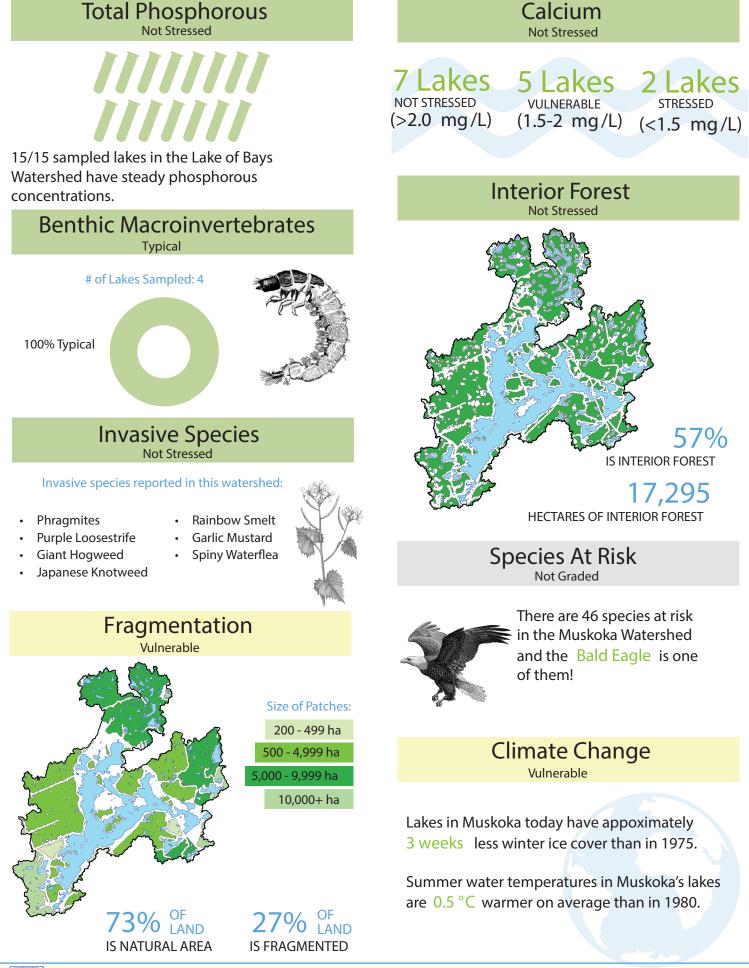

## Quaternary Watershed: LAKE OF BAYS

## Lake of Bays Watershed Stats:

| Total Area<br>(hectares) |        | Largest Lake          |                                                                                            | # of Lakes<br>(over 8 hectares) | % Crown Land |
|--------------------------|--------|-----------------------|--------------------------------------------------------------------------------------------|---------------------------------|--------------|
|                          | 38,526 | Lake of Bays (750 ha) |                                                                                            | 25                              | 24           |
| # of Dams                |        | % Wetland             | % Protected Area<br>6 Wetland (provincial parks, crown nature reserves, local land trusts) |                                 |              |
| 1 (Baysville)            |        | б                     | 1                                                                                          |                                 |              |
|                          |        |                       |                                                                                            |                                 |              |