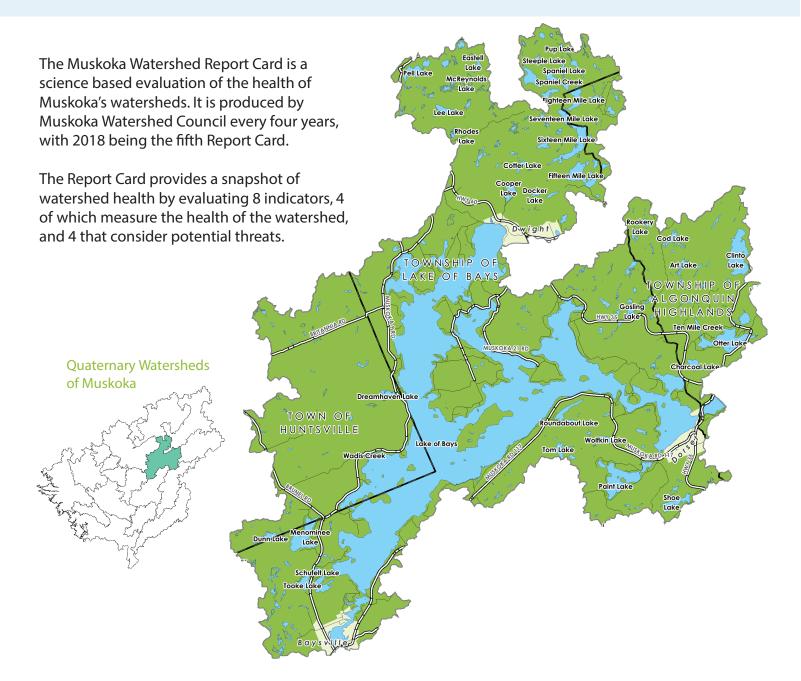

## Quaternary Watershed: LAKE OF BAYS

## Lake of Bays Watershed Stats:

| Total Area<br>(hectares) |        | Largest Lake          |                                                                                            | # of Lakes<br>(over 8 hectares) | % Crown Land |
|--------------------------|--------|-----------------------|--------------------------------------------------------------------------------------------|---------------------------------|--------------|
|                          | 38,526 | Lake of Bays (750 ha) |                                                                                            | 25                              | 24           |
| # of Dams                |        | % Wetland             | % Protected Area<br>6 Wetland (provincial parks, crown nature reserves, local land trusts) |                                 |              |
| 1 (Baysville)            |        | б                     | 1                                                                                          |                                 |              |
|                          |        |                       |                                                                                            |                                 |              |