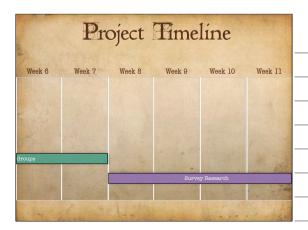

|









|                             | ng Tools                      |  |
|-----------------------------|-------------------------------|--|
| Barrier                     | Tool                          |  |
| Lack Motivation             | Commitment, Norms, Incentives |  |
| Forget                      | Prompts                       |  |
| Not the "Right" Thing to Do | Norms                         |  |
| Lack Knowledge              | Communication                 |  |
| Inconvenient                | Structural Change             |  |