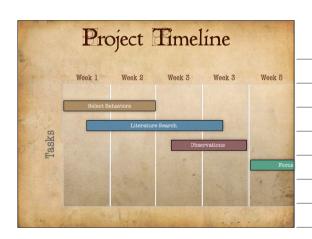

|









|                             | ng Tools                      |  |
|-----------------------------|-------------------------------|--|
| Barrier                     | Tool                          |  |
| Lack Motivation             | Commitment, Norms, Incentives |  |
| Forget                      | Prompts                       |  |
| Not the "Right" Thing to Do | Norms                         |  |
| Lack Knowledge              | Communication                 |  |
| Inconvenient                | Structural Change             |  |