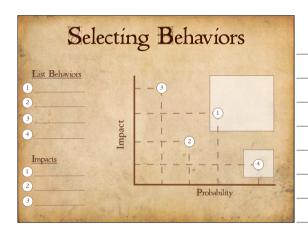

| ALDER PROPERTY.      | - Annie Comment       | Total Control         | AND DESCRIPTION OF THE PARTY OF |
|----------------------|-----------------------|-----------------------|-------------------------------------------------------------------------------------------------------------------------------------------------------------------------------------------------------------------------------------------------------------------------------------------------------------------------------------------------------------------------------------------------------------------------------------------------------------------------------------------------------------------------------------------------------------------------------------------------------------------------------