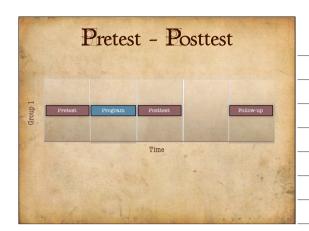

|









|                             | ng Tools                      |  |
|-----------------------------|-------------------------------|--|
| Barrier                     | Tool                          |  |
| Lack Motivation             | Commitment, Norms, Incentives |  |
| Forget                      | Prompts                       |  |
| Not the "Right" Thing to Do | Norms                         |  |
| Lack Knowledge              | Communication                 |  |
| Inconvenient                | Structural Change             |  |