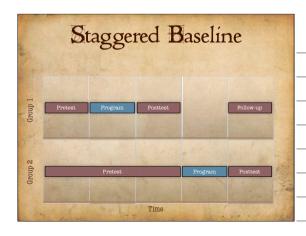

|









|                             | ng Tools                      |  |
|-----------------------------|-------------------------------|--|
| Barrier                     | Tool                          |  |
| Lack Motivation             | Commitment, Norms, Incentives |  |
| Forget                      | Prompts                       |  |
| Not the "Right" Thing to Do | Norms                         |  |
| Lack Knowledge              | Communication                 |  |
| Inconvenient                | Structural Change             |  |