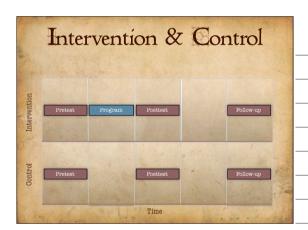

|









|                             | ng Tools                      |  |
|-----------------------------|-------------------------------|--|
| Barrier                     | Tool                          |  |
| Lack Motivation             | Commitment, Norms, Incentives |  |
| Forget                      | Prompts                       |  |
| Not the "Right" Thing to Do | Norms                         |  |
| Lack Knowledge              | Communication                 |  |
| Inconvenient                | Structural Change             |  |