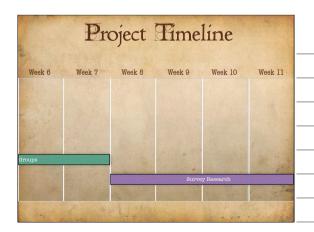

|









|                             | ng Tools                      |  |
|-----------------------------|-------------------------------|--|
| Barrier                     | Tool                          |  |
| Lack Motivation             | Commitment, Norms, Incentives |  |
| Forget                      | Prompts                       |  |
| Not the "Right" Thing to Do | Norms                         |  |
| Lack Knowledge              | Communication                 |  |
| Inconvenient                | Structural Change             |  |