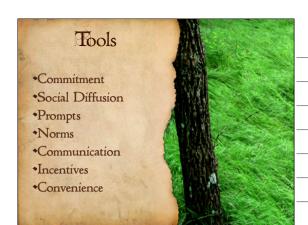

|                             | ng Tools                      |  |
|-----------------------------|-------------------------------|--|
| Barrier                     | Tool                          |  |
| Lack Motivation             | Commitment, Norms, Incentives |  |
| Forget                      | Prompts                       |  |
| Not the "Right" Thing to Do | Norms                         |  |
| Lack Knowledge              | Communication                 |  |
| Inconvenient                | Structural Change             |  |