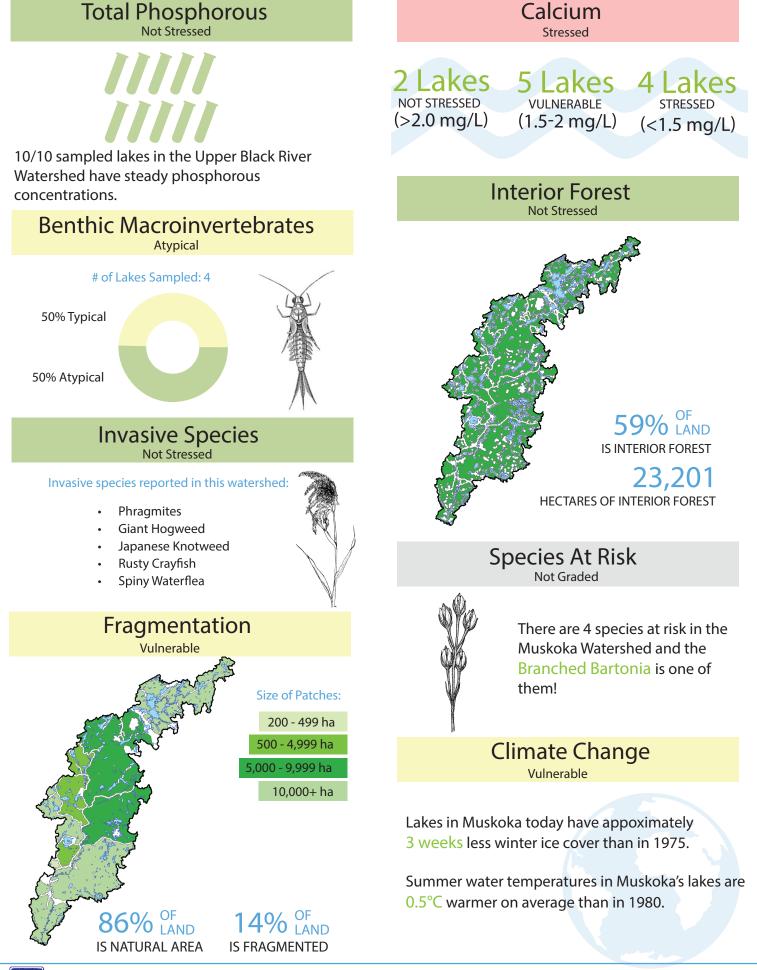

| 17                              | 76           |  |
| # of Dams |                          | % Wetland              | % Protected Area<br>Wetland (provincial parks, crown nature reserves, local land trusts) |                                 |              |  |
| 0         |                          | 7                      | 11                                                                                       |                                 |              |  |
|           |                          |                        |                                                                                          |                                 |              |  |



Dive deeper into the story map at www.muskokawatershed.org/reportcard-story-map



Muskoka watershed council

Dive deeper into the story map at www.muskokawatershed.org/reportcard-story-map